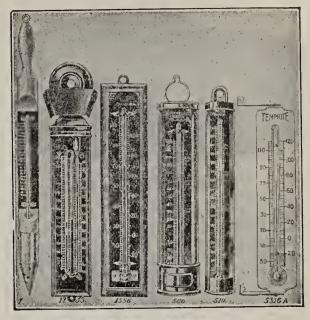

ersmit, 5½-inch, nickeled | . 1.35   |
| ı | 5720 | Elbersmit, 6½-inch, nickeled | . 1.65   |
| ı | 1586 | French, 7-inch               | . 1.90   |
| ĺ | 1586 | French, 8-inch               | . 2.00   |
|   | 23   | Levin                        | 70       |
|   | 5    | Pexto, 9-inch                | 45       |
| ł | 126  | Disston, 8½-inch             | . 1.80   |
| ĺ | 156  | Disston, 8½-inch             | . 3.15   |
|   | 116  | Disston, 9-inch              | 80       |
|   | 136  | Disston, 9-inch              | . 1.50   |
|   | 166  | Disston, 9-inch              | . 3.85   |
|   | 109  | Wiss, 8-inch                 | . 2.75   |
|   |      |                              |          |

Spiral Springs for any of the above Pruning Shears, excepting French, 20c. each; per doz., \$2.00.



### **THERMOMETERS**

Maximum and Minimum. No. 1753. Registers the coldest and the warmest points during the previous night. 10 in.,

black tin case, each, \$4.00. Tested Grade. These are accurate and may be depended upon. Each No. 506— 8 in., Tin Case....\$0.65 \$7.00 No. 510—10 in., Tin Case.... .75 8.00 No. 556-8 in., Greenhouse. 1.15 12.00No. 560-10 in., Greenhouse. 1.35 15.00 No. 652— 8 in., Copper Case. 1.75

No. 656-10 in., Copper Case. 2.00 No. 1582- 8 in., Wood Back. 1.75

No. 1586-10 in., Wood Back. 2.00

No. 5127-8 inch Temprite Greenhouse; white enamel, red column. \$1.00 each; doz., \$10.00.

No. 5316A-8 inch Temprite Window or Wall; white enamel, red column. 95c. each; doz., \$10.75.

#### HOTBED THERMOMETER

No. 20450—Iron Point, oxidized finish, \$2.00

#### **THERMOSTATS